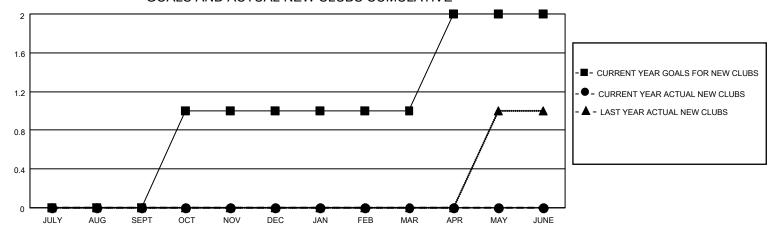

## GOALS AND ACTUAL NEW CLUBS CUMULATIVE

## MONTHLY MEMBERSHIP PROGRESS REPORT

LOCATION ALABAMA District 34 B Results as of: 1/31/2023

| Clubs RESULTS FOR 2022-2023 |   |   |   | Members RESULTS FOR 2022-2023 |    |    |    |
|-----------------------------|---|---|---|-------------------------------|----|----|----|
|                             |   |   |   |                               |    |    |    |
| JULY/AUG/SEPT               | 0 | 0 | 1 | JULY/AUG/SEPT                 | 10 | 29 | 23 |
| OCT/NOV/DEC                 | 1 | 0 | 0 | OCT/NOV/DEC                   | 10 | 28 | 23 |
| JAN/FEB/MAR                 | 0 | 0 | 0 | JAN/FEB/MAR                   | 10 | 8  | 10 |
| APR/MAY/JUNE                | 1 | 0 | 0 | APR/MAY/JUNE                  | 20 | 0  | 0  |