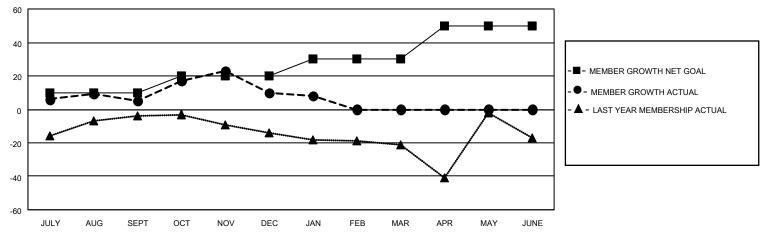

## GOALS AND ACTUAL MEMBERS CUMULATIVE

| DROPPED CLUBS: 1 |    | 19 CLUBS OF 37 ADDED 1 OR<br>MORE NEW MEMBERS | GENDER DISTRIBUTION                |                              |  |
|------------------|----|-----------------------------------------------|------------------------------------|------------------------------|--|
|                  |    | INORE NEW MEMBERS                             | MALE<br>FEMALE                     | 546 (69.55%)<br>239 (30.45%) |  |
| DROPPED MEMBERS  |    |                                               | NON BINARY<br>PREFER NOT TO ANSWER | 0 (0.00%)<br>0 (0.00%)       |  |
| DECEASED         | 14 |                                               | TREFERENCE TO ANSWER               | 0 (0.0070)                   |  |
| CLUB CANCELLED   | 0  | CLICK HERE FOR CUMULATIVE                     | TOTAL FAMILY UNIT MEMBERS          | 3 113                        |  |
| OTHER            | 42 | MEMBERSHIP DATA                               |                                    |                              |  |
| TOTAL            | 56 |                                               | FAMILY MEMBERS PAYING HAI          | LF DUES 58                   |  |

## MONTHLY MEMBERSHIP PROGRESS REPORT

LOCATION ALABAMA District 34 B Results as of: 1/31/2023

| Clubs RESULTS FOR 2022-2023 |   |   |   | Members RESULTS FOR 2022-2023 |    |    |    |
|-----------------------------|---|---|---|-------------------------------|----|----|----|
|                             |   |   |   |                               |    |    |    |
| JULY/AUG/SEPT               | 0 | 0 | 1 | JULY/AUG/SEPT                 | 10 | 29 | 23 |
| OCT/NOV/DEC                 | 1 | 0 | 0 | OCT/NOV/DEC                   | 10 | 28 | 23 |
| JAN/FEB/MAR                 | 0 | 0 | 0 | JAN/FEB/MAR                   | 10 | 8  | 10 |
| APR/MAY/JUNE                | 1 | 0 | 0 | APR/MAY/JUNE                  | 20 | 0  | 0  |